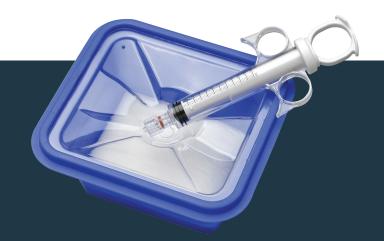

## AspenBasin® Fluid Waste Container

#### Intended Use

Used for general disposal of waste fluids.

### **Key Features**

- Helps reduce exposure to contaminated fluid and bloodborne pathogens
- High fluid capacity waste container exceeding 500ml
- Convenient design allows for holding of control syringe
- Tapered disposal area allows for safe insertion and helps avoid back splash
- Available in blue or red
- Grooved disposal area allows for convenient placement of syringe during disposal
- Secure-seal lid to help support easy and safe disposal of fluids
- Intended for single-use and not made with natural rubber latex

### AspenBasin® Fluid Waste Container

Used for general disposal of waste fluids.