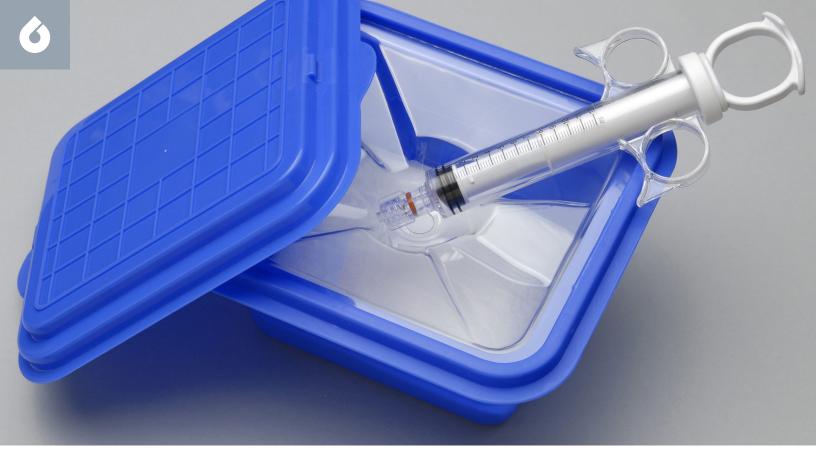

## AspenBasin® Fluid Waste Container

#### Intended Use

Used for general disposal of waste fluids.

### **Key Features**

- Helps reduce exposure to contaminated fluid and bloodborne pathogens
- High fluid capacity waste container exceeding 500ml
- Convenient design allows for holding of control syringe
- Tapered disposal area allows for safe insertion and helps avoid back splash
- Available in blue or red
- Grooved disposal area allows for convenient placement of syringe during disposal
- Secure-seal lid to help support easy and safe disposal of fluids
- Intended for single-use and not made with natural rubber latex

### AspenBasin® Fluid Waste Container

Used for general disposal of waste fluids.