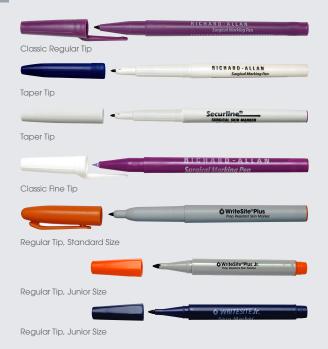

#### Richard-Allan® and Securline® Skin Markers

- All made with Gentian Violet Skin Ink
- Variety of barrel and tip options are available depending on preference
- Used to mark the skin before surgery
- Can only be used on intact skin (not on bone, tissue or inside the body)

#### WriteSite® Plus Skin Markers

- All made with Gentian Violet Skin Ink
- Used to mark the skin before surgery
- Specially formulated for use with ChloraPrep® Products Ink is also compatible with Duraprep® and Betadine® prep solutions
- Three times darker after prep with ChloraPrep® Products than standard Gentian Violet ink
- Can only be used on intact skin (not on bone, tissue or inside the body)
- Available in regular and junior size barrels

# Aspen Surgical® Permanent & Skin Markers

| Richard-Allan® and Securline® Skin Markers – Classic Regular Tip<br>Technical Specifications |                                             |                  |         |  |  |  |
|----------------------------------------------------------------------------------------------|---------------------------------------------|------------------|---------|--|--|--|
| Part No.                                                                                     | Description                                 | Sterility        | Qty     |  |  |  |
| 2650                                                                                         | Marker, Ruler, & Label Set                  | Sterile          | 50/Box  |  |  |  |
| Richard-Allan® and Securline® Skin Markers – Taper Tip<br>Technical Specifications           |                                             |                  |         |  |  |  |
| Part No.                                                                                     | Description                                 | Sterility        | Qty     |  |  |  |
| 2730                                                                                         | Marker, Ruler, & Label Set                  | Sterile          | 50/Box  |  |  |  |
| 1000-00-PDG                                                                                  | Marker & Ruler Set                          | Sterile          | 10/Box  |  |  |  |
| 100L-00-PDG                                                                                  | Marker, Ruler, & Label Set                  | Sterile          | 100/Box |  |  |  |
| 1002-00-PDG                                                                                  | Marker & Ruler Set                          | Sterile          | 100/Box |  |  |  |
| 1003-00-PDG                                                                                  | Marker & Ruler Set                          | Non-Sterile      | 100/Box |  |  |  |
| Richard-Allan<br>Technical Spe                                                               | and Securline® Skin Marke cifications       | rs – Classic Fin | e Tip   |  |  |  |
| Part No.                                                                                     | Description                                 | Sterility        | Qty     |  |  |  |
| 2630                                                                                         | Marker, Ruler, & Label Set                  | Sterile          | 50/Box  |  |  |  |
| Richard-Allan<br>Technical Spe                                                               | ® Modern Regular Tip Skin M<br>ecifications | 1arker           |         |  |  |  |
| Part No.                                                                                     | Description                                 | Sterility        | Qty     |  |  |  |
| 2750                                                                                         | Marker, Ruler, & Label Set                  | Sterile          | 50/Box  |  |  |  |
| WriteSite® Plus<br>Technical Spe                                                             | Skin Markers - Regular Tip<br>ecifications  |                  |         |  |  |  |
| Part No.                                                                                     | Description                                 | Sterility        | Qty     |  |  |  |
| 2700                                                                                         | Marker Only                                 | Sterile          | 50/Box  |  |  |  |
| 2701                                                                                         | Marker, Ruler, & Label Set                  | Sterile          | 50/Box  |  |  |  |
| 2700BN                                                                                       | Marker Only                                 | Non-Sterile      | 100/Box |  |  |  |
| 2705BN                                                                                       | Marker Only                                 | Non-Sterile      | 50/Jar  |  |  |  |
| WriteSite® Plus Jr Size Skin Markers – Regular Tip<br>Technical Specifications               |                                             |                  |         |  |  |  |
| Part No.                                                                                     | Description                                 | Sterility        | Qty     |  |  |  |
| 2715                                                                                         | Marker Only                                 | Sterile          | 50/Box  |  |  |  |
| 2716                                                                                         | Marker, Ruler, & Label Set                  | Sterile          | 50/Box  |  |  |  |
| 2715BN                                                                                       | Marker Only                                 | Non-Sterile      | 100/Jar |  |  |  |
|                                                                                              |                                             |                  |         |  |  |  |