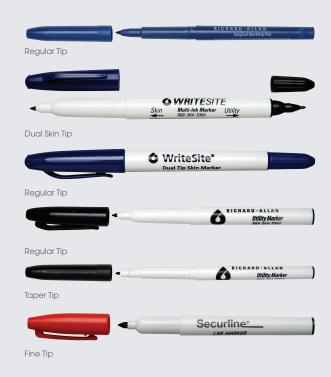

#### WriteSite® Dual Tip Markers

- All made with Gentian Violet Skin Ink
- Regular tip on one end and fine tip on the other end
- · Gentian Violet Skin Ink on one end and Utility Ink on the other
- · Regular tip on one end and fine tip on the other
- Gentian Violet Skin Ink on both ends

### Richard-Allan® Utility Markers

- Water-proof, non-smearing
- Ink can withstand autoclave sterilization
- Can be used on labels and most surfaces
- Available with black ink
- Not approved for use on skin

### Securline® Laboratory Markers

- All made with Gentian Violet Skin Ink
- Can be used to write on a damp surfaces
- Can be used with plastic, metal and porcelain lab ware
- Available in fine point
- Available with red, green, blue and black ink

| Part No. Description Sterility Qty 2900BN Marker Only Non-Sterile 100/Box  WriteSite® Dual Tip Markers - Regular Technical Specifications  Part No. Description Sterility Qty  2777 Marker Only Sterile 50/Box  2778BN Marker Only Non-Sterile 100/Box  WriteSite® Dual Tip Markers - Multi-Ink Technical Specifications  Part No. Description Sterility Qty  2755 Marker Only Sterile 12/Box  2755BN Marker Only Sterile 12/Box  2755BN Marker Only Non-Sterile 100/Box  Richard-Allan® Utility Markers - Regular Tip Technical Specifications  Part No. Description Sterility Qty  2850 Marker & Label Set Sterile 50/Box  2850BN Marker & Label Set Non-Sterile 100/Box  2851BN Marker Only Non-Sterile 100/Box  Richard-Allan® Utility Markers - Taper Tip Technical Specifications  Part No. Description Sterility Qty  2830BN Marker & Label Set Non-Sterile 100/Box  Richard-Allan® Utility Markers - Taper Tip Technical Specifications  Part No. Description Sterility Qty  2830BN Marker & Label Set Non-Sterile 100/Box  Securline® Laboratory Markers - Fine Tip Technical Specifications  Part No. Description Color Sterility Qty  10/Box  Securline® Laboratory Markers - Fine Tip Technical Specifications  Part No. Description Color Sterility Qty  1400-13-PDC Marker Only Blue Non-Sterile 10/Box |                                                                                     | cifications                                                                    |                              | ər                                            |                            |
|-----------------------------------------------------------------------------------------------------------------------------------------------------------------------------------------------------------------------------------------------------------------------------------------------------------------------------------------------------------------------------------------------------------------------------------------------------------------------------------------------------------------------------------------------------------------------------------------------------------------------------------------------------------------------------------------------------------------------------------------------------------------------------------------------------------------------------------------------------------------------------------------------------------------------------------------------------------------------------------------------------------------------------------------------------------------------------------------------------------------------------------------------------------------------------------------------------------------------------------------------------------------------------------------------------------------------|-------------------------------------------------------------------------------------|--------------------------------------------------------------------------------|------------------------------|-----------------------------------------------|----------------------------|
| WriteSite® Dual Tip Markers - Regular Technical Specifications  Part No. Description Sterile 50/Box  2778BN Marker Only Sterile 100/Box  WriteSite® Dual Tip Markers - Multi-Ink Technical Specifications  Part No. Description Sterility Qty  2755 Marker Only Sterile 12/Box  2755BN Marker Only Sterile 12/Box  2755BN Marker Only Non-Sterile 100/Box  Richard-Allan® Utility Markers - Regular Tip Technical Specifications  Part No. Description Sterility Qty  2850 Marker & Label Set Sterile 50/Box  2850BN Marker & Label Set Non-Sterile 100/Box  Richard-Allan® Utility Markers - Taper Tip Technical Specifications  Part No. Description Sterility Qty  2850BN Marker & Label Set Non-Sterile 100/Box  Richard-Allan® Utility Markers - Taper Tip Technical Specifications  Part No. Description Sterility Qty  2830BN Marker & Label Set Non-Sterile 100/Box  2831BN Marker Only Non-Sterile 100/Box  Securline® Laboratory Markers - Fine Tip Technical Specifications  Part No. Description Color Sterility Qty                                                                                                                                                                                                                                                                                      | Part No.                                                                            | Description                                                                    |                              | Sterility                                     | Qty                        |
| Technical Specifications Part No. Description Sterility Qty 2777 Marker Only Sterile 50/Box 2778BN Marker Only Non-Sterile 100/Box WriteSite® Dual Tip Markers - Multi-Ink Technical Specifications Part No. Description Sterility Qty 2755 Marker Only Sterile 12/Box 2755BN Marker Only Non-Sterile 100/Box Richard-Allan® Utility Markers - Regular Tip Technical Specifications Part No. Description Sterility Qty 2850 Marker & Label Set Sterile 50/Box 2850BN Marker & Label Set Non-Sterile 100/Box 2851BN Marker Only Non-Sterile 100/Box Richard-Allan® Utility Markers - Taper Tip Technical Specifications Part No. Description Sterility Qty 2830BN Marker & Label Set Non-Sterile 100/Box Richard-Allan® Utility Markers - Taper Tip Technical Specifications Part No. Description Sterility Qty 2830BN Marker & Label Set Non-Sterile 100/Box 2831BN Marker Only Non-Sterile 100/Box Securline® Laboratory Markers - Fine Tip Technical Specifications Part No. Description Color Sterility Qty                                                                                                                                                                                                                                                                                                        | 2900BN                                                                              | Marker Only                                                                    |                              | Non-Sterile                                   | 100/Box                    |
| 2777 Marker Only Sterile 50/Box 2778BN Marker Only Non-Sterile 100/Box  WriteSite® Dual Tip Markers - Multi-Ink Technical Specifications Part No. Description Sterility Qty 2755 Marker Only Sterile 12/Box 2755BN Marker Only Non-Sterile 100/Box  Richard-Allan® Utility Markers - Regular Tip Technical Specifications Part No. Description Sterility Qty 2850 Marker & Label Set Sterile 50/Box 2850BN Marker & Label Set Non-Sterile 100/Box 2851BN Marker Only Non-Sterile 100/Box Richard-Allan® Utility Markers - Taper Tip Technical Specifications Part No. Description Sterility Qty 2830BN Marker & Label Set Non-Sterile 100/Box Richard-Allan® Utility Markers - Taper Tip Technical Specifications Part No. Description Sterility Qty 2830BN Marker & Label Set Non-Sterile 100/Box 2831BN Marker Only Non-Sterile 100/Box Securline® Laboratory Markers - Fine Tip Technical Specifications Part No. Description Color Sterility Qty                                                                                                                                                                                                                                                                                                                                                                  |                                                                                     |                                                                                | gular                        |                                               |                            |
| 2778BN Marker Only Non-Sterile 100/Box WriteSite® Dual Tip Markers - Multi-Ink Technical Specifications Part No. Description Sterility Qty 2755 Marker Only Sterile 12/Box 2755BN Marker Only Non-Sterile 100/Box Richard-Allan® Utility Markers - Regular Tip Technical Specifications Part No. Description Sterility Qty 2850 Marker & Label Set Sterile 50/Box 2850BN Marker & Label Set Non-Sterile 100/Box 2851BN Marker Only Non-Sterile 100/Box Richard-Allan® Utility Markers - Taper Tip Technical Specifications Part No. Description Sterility Qty 2830BN Marker & Label Set Non-Sterile 100/Box Richard-Allan® Utility Markers - Taper Tip Technical Specifications Part No. Description Sterility Qty 2830BN Marker & Label Set Non-Sterile 100/Box 2831BN Marker Only Non-Sterile 100/Box Securline® Laboratory Markers - Fine Tip Technical Specifications Part No. Description Color Sterility Qty                                                                                                                                                                                                                                                                                                                                                                                                    | Part No.                                                                            | Description                                                                    |                              | Sterility                                     | Qty                        |
| WriteSite® Dual Tip Markers - Multi-Ink Technical Specifications  Part No. Description Sterility Qty 2755 Marker Only Sterile 12/Box 2755BN Marker Only Non-Sterile 100/Box  Richard-Allan® Utility Markers - Regular Tip Technical Specifications  Part No. Description Sterility Qty 2850 Marker & Label Set Sterile 50/Box 2850BN Marker & Label Set Non-Sterile 100/Box 2851BN Marker Only Non-Sterile 100/Box  Richard-Allan® Utility Markers - Taper Tip Technical Specifications  Part No. Description Sterility Qty 2830BN Marker & Label Set Non-Sterile 100/Box  Richard-Allan® Utility Markers - Taper Tip Technical Specifications  Part No. Description Sterility Qty  2831BN Marker Only Non-Sterile 100/Box  Securline® Laboratory Markers - Fine Tip Technical Specifications  Part No. Description Color Sterility Qty                                                                                                                                                                                                                                                                                                                                                                                                                                                                               | 2777                                                                                | Marker Only                                                                    |                              | Sterile                                       | 50/Box                     |
| Technical Specifications  Part No. Description Sterility Qty  2755 Marker Only Sterile 12/Box  2755BN Marker Only Non-Sterile 100/Box  Richard-Allan® Utility Markers - Regular Tip Technical Specifications  Part No. Description Sterility Qty  2850 Marker & Label Set Sterile 50/Box  2850BN Marker & Label Set Non-Sterile 100/Box  2851BN Marker Only Non-Sterile 100/Box  Richard-Allan® Utility Markers - Taper Tip Technical Specifications  Part No. Description Sterility Qty  2830BN Marker & Label Set Non-Sterile 100/Box  Securline® Laboratory Markers - Fine Tip Technical Specifications  Part No. Description Color Sterility Qty                                                                                                                                                                                                                                                                                                                                                                                                                                                                                                                                                                                                                                                                  | 2778BN                                                                              | Marker Only                                                                    |                              | Non-Sterile                                   | 100/Box                    |
| 2755 Marker Only Sterile 12/Box 2755BN Marker Only Non-Sterile 100/Box  Richard-Allan® Utility Markers – Regular Tip Technical Specifications  Part No. Description Sterility Qty 2850 Marker & Label Set Sterile 50/Box 2850BN Marker & Label Set Non-Sterile 100/Box 2851BN Marker Only Non-Sterile 100/Box  Richard-Allan® Utility Markers – Taper Tip Technical Specifications  Part No. Description Sterility Qty 2830BN Marker & Label Set Non-Sterile 100/Box  Seaurline® Laboratory Markers – Fine Tip Technical Specifications  Part No. Description Color Sterility Qty                                                                                                                                                                                                                                                                                                                                                                                                                                                                                                                                                                                                                                                                                                                                     |                                                                                     |                                                                                | lti-Ink                      |                                               |                            |
| 2755BN Marker Only Non-Sterile 100/Box  Richard-Allan® Utility Markers - Regular Tip Technical Specifications  Part No. Description Sterility Qty  2850 Marker & Label Set Sterile 50/Box  2850BN Marker & Label Set Non-Sterile 100/Box  2851BN Marker Only Non-Sterile 100/Box  Richard-Allan® Utility Markers - Taper Tip Technical Specifications  Part No. Description Sterility Qty  2830BN Marker & Label Set Non-Sterile 100/Box  2831BN Marker Only Non-Sterile 100/Box  Securline® Laboratory Markers - Fine Tip Technical Specifications  Part No. Description Color Sterility Qty                                                                                                                                                                                                                                                                                                                                                                                                                                                                                                                                                                                                                                                                                                                         | Part No.                                                                            | Description                                                                    |                              | Sterility                                     | Qty                        |
| Richard-Allan® Utility Markers – Regular Tip Technical Specifications  Part No. Description Sterility Qty 2850 Marker & Label Set Sterile 50/Box 2850BN Marker & Label Set Non-Sterile 100/Box 2851BN Marker Only Non-Sterile 100/Box  Richard-Allan® Utility Markers – Taper Tip Technical Specifications  Part No. Description Sterility Qty 2830BN Marker & Label Set Non-Sterile 100/Box 2831BN Marker Only Non-Sterile 100/Box  Securline® Laboratory Markers – Fine Tip Technical Specifications  Part No. Description Color Sterility Qty                                                                                                                                                                                                                                                                                                                                                                                                                                                                                                                                                                                                                                                                                                                                                                      | 2755                                                                                | Marker Only                                                                    |                              | Sterile                                       | 12/Box                     |
| Technical Specifications  Part No. Description Sterility Qty  2850 Marker & Label Set Sterile 50/Box  2850BN Marker & Label Set Non-Sterile 100/Box  2851BN Marker Only Non-Sterile 100/Box  Richard-Allan® Utility Markers - Taper Tip Technical Specifications  Part No. Description Sterility Qty  2830BN Marker & Label Set Non-Sterile 100/Box  2831BN Marker Only Non-Sterile 100/Box  Securline® Laboratory Markers - Fine Tip Technical Specifications  Part No. Description Color Sterility Qty                                                                                                                                                                                                                                                                                                                                                                                                                                                                                                                                                                                                                                                                                                                                                                                                              | 2755BN                                                                              | Marker Only                                                                    |                              | Non-Sterile                                   | 100/Box                    |
| 2850 Marker & Label Set Sterile 50/Box 2850BN Marker & Label Set Non-Sterile 100/Box 2851BN Marker Only Non-Sterile 100/Box Richard-Allan® Utility Markers - Taper Tip Technical Specifications Part No. Description Sterility Qty 2830BN Marker & Label Set Non-Sterile 100/Box 2831BN Marker Only Non-Sterile 100/Box Securline® Laboratory Markers - Fine Tip Technical Specifications Part No. Description Color Sterility Qty                                                                                                                                                                                                                                                                                                                                                                                                                                                                                                                                                                                                                                                                                                                                                                                                                                                                                    |                                                                                     |                                                                                | Regular Tip                  |                                               |                            |
| 2850BN Marker & Label Set Non-Sterile 100/Box 2851BN Marker Only Non-Sterile 100/Box Richard-Allan® Utility Markers - Taper Tip Technical Specifications Part No. Description Sterility Qty 2830BN Marker & Label Set Non-Sterile 100/Box 2831BN Marker Only Non-Sterile 100/Box Securline® Laboratory Markers - Fine Tip Technical Specifications Part No. Description Color Sterility Qty                                                                                                                                                                                                                                                                                                                                                                                                                                                                                                                                                                                                                                                                                                                                                                                                                                                                                                                           | Part No.                                                                            | Description                                                                    |                              | Sterility                                     | Qty                        |
| 2851BN Marker Only Non-Sterile 100/Box  Richard-Allan® Utility Markers -Taper Tip Technical Specifications  Part No. Description Sterility Qty  2830BN Marker & Label Set Non-Sterile 100/Box  2831BN Marker Only Non-Sterile 100/Box  Securline® Laboratory Markers - Fine Tip Technical Specifications  Part No. Description Color Sterility Qty                                                                                                                                                                                                                                                                                                                                                                                                                                                                                                                                                                                                                                                                                                                                                                                                                                                                                                                                                                    | 2850                                                                                | Marker & Label S                                                               | et                           | Sterile                                       | 50/Box                     |
| Richard-Allan® Utility Markers -Taper Tip Technical Specifications  Part No. Description Sterility Qty 2830BN Marker & Label Set Non-Sterile 100/Box 2831BN Marker Only Non-Sterile 100/Box  Securline® Laboratory Markers - Fine Tip Technical Specifications Part No. Description Color Sterility Qty                                                                                                                                                                                                                                                                                                                                                                                                                                                                                                                                                                                                                                                                                                                                                                                                                                                                                                                                                                                                               | 2850BN                                                                              | Marker & Label S                                                               | et                           | Non-Sterile                                   | 100/Box                    |
| Technical Specifications  Part No. Description Sterility Qty  2830BN Marker & Label Set Non-Sterile 100/Box  2831BN Marker Only Non-Sterile 100/Box  Securline® Laboratory Markers - Fine Tip Technical Specifications  Part No. Description Color Sterility Qty                                                                                                                                                                                                                                                                                                                                                                                                                                                                                                                                                                                                                                                                                                                                                                                                                                                                                                                                                                                                                                                      | 2851BN                                                                              | Marker Only                                                                    |                              | Non-Sterile                                   | 100/Box                    |
| 2830BN Marker & Label Set Non-Sterile 100/Box 2831BN Marker Only Non-Sterile 100/Box Securline® Laboratory Markers – Fine Tip Technical Specifications Part No. Description Color Sterility Qty                                                                                                                                                                                                                                                                                                                                                                                                                                                                                                                                                                                                                                                                                                                                                                                                                                                                                                                                                                                                                                                                                                                       |                                                                                     |                                                                                | aper Tip                     |                                               |                            |
| 2831BN Marker Only Non-Sterile 100/Box  Securline® Laboratory Markers – Fine Tip Technical Specifications  Part No. Description Color Sterility Qty                                                                                                                                                                                                                                                                                                                                                                                                                                                                                                                                                                                                                                                                                                                                                                                                                                                                                                                                                                                                                                                                                                                                                                   | Part No.                                                                            | Description                                                                    |                              | Sterility                                     | Qty                        |
| Securline® Laboratory Markers – Fine Tip<br>Technical Specifications<br>Part No. Description Color Sterility Qty                                                                                                                                                                                                                                                                                                                                                                                                                                                                                                                                                                                                                                                                                                                                                                                                                                                                                                                                                                                                                                                                                                                                                                                                      |                                                                                     |                                                                                |                              | NI Ot                                         |                            |
| Technical Specifications Part No. Description Color Sterility Qty                                                                                                                                                                                                                                                                                                                                                                                                                                                                                                                                                                                                                                                                                                                                                                                                                                                                                                                                                                                                                                                                                                                                                                                                                                                     | 2830BN                                                                              | Marker & rapers                                                                | et                           | Non-Sterile                                   | 100/Box                    |
|                                                                                                                                                                                                                                                                                                                                                                                                                                                                                                                                                                                                                                                                                                                                                                                                                                                                                                                                                                                                                                                                                                                                                                                                                                                                                                                       |                                                                                     |                                                                                | et                           |                                               |                            |
| 1400-13-PDC Marker Only Blue Non-Sterile 10/Box                                                                                                                                                                                                                                                                                                                                                                                                                                                                                                                                                                                                                                                                                                                                                                                                                                                                                                                                                                                                                                                                                                                                                                                                                                                                       | 2831BN<br>Securline® Lab                                                            | Marker Only<br>ooratory Markers -                                              |                              |                                               |                            |
|                                                                                                                                                                                                                                                                                                                                                                                                                                                                                                                                                                                                                                                                                                                                                                                                                                                                                                                                                                                                                                                                                                                                                                                                                                                                                                                       | 2831BN<br>Securline® Lab<br>Technical Spe                                           | Marker Only<br>poratory Markers –<br>cifications                               | Fine Tip                     | Non-Sterile                                   | 100/Box                    |
| 1400-15-PDC Marker Only Green Non-Sterile 10/Box                                                                                                                                                                                                                                                                                                                                                                                                                                                                                                                                                                                                                                                                                                                                                                                                                                                                                                                                                                                                                                                                                                                                                                                                                                                                      | 2831BN<br>Securline® Lab<br>Technical Spe<br>Part No.                               | Marker Only<br>poratory Markers –<br>cifications<br>Description                | Fine Tip<br>Color            | Non-Sterile Sterility                         | 100/Box<br>Qty             |
| 1400-16-PDC Marker Only Red Non-Sterile 10/Box                                                                                                                                                                                                                                                                                                                                                                                                                                                                                                                                                                                                                                                                                                                                                                                                                                                                                                                                                                                                                                                                                                                                                                                                                                                                        | 2831BN  Securline® Lab Technical Spe Part No. 1400-13-PDC                           | Marker Only<br>coratory Markers –<br>cifications<br>Description<br>Marker Only | Fine Tip<br>Color<br>Blue    | Non-Sterile Sterility Non-Sterile             | 100/Box<br>Qty<br>10/Box   |
| 1400-20-PDC Marker Only Black Non-Sterile 10/Box                                                                                                                                                                                                                                                                                                                                                                                                                                                                                                                                                                                                                                                                                                                                                                                                                                                                                                                                                                                                                                                                                                                                                                                                                                                                      | 2831BN<br>Securline® Lab<br>Technical Spe<br>Part No.<br>1400-13-PDC<br>1400-15-PDC | Marker Only coratory Markers – cifications Description Marker Only Marker Only | Fine Tip  Color  Blue  Green | Non-Sterile Sterility Non-Sterile Non-Sterile | 100/Box  Qty 10/Box 10/Box |