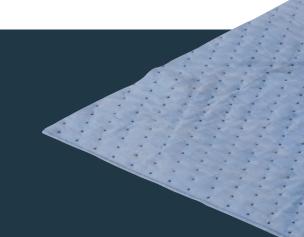

## SurgiSafe® CinchMat® Absorbent Floor Mat

## **Key Features**

- Pull cord design helps make clean-up and O.R. turnaround time simple and fast
- The top layer has wicking abilities that quickly absorbs irrigants, blood, and bodily fluids from the O.R. floor to help prevent pooling and splashing
- Skid-resistant fluid barrier backing helps ensure that the floor beneath the mat remains dry and prevents staining
- Large enough for two people
- Aids in keeping the O.R. floor dry to reduce the risk of injuries related to wet floors
- Non-Sterile, intended for single-use, and not made with natural rubber latex