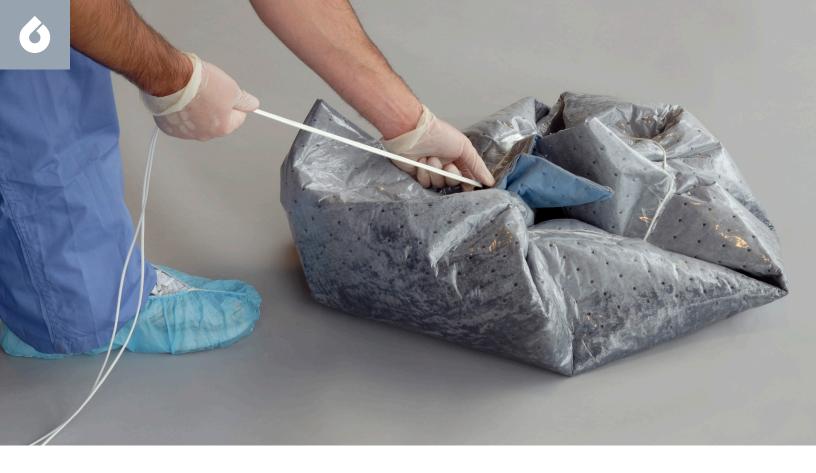

## SurgiSafe® CinchMat® Absorbent Floor Mat

## Intended Use

Combines the effective absorbency of the SurgiSafe® mat with an easier way to handle the mat during disposal.

## **Key Features**

- Pull cord design helps make clean-up and O.R. turnaround time simple and fast
- The top layer has wicking abilities that quickly absorbs irrigants, blood, and bodily fluids from the O.R. floor to help prevent pooling and splashing
- Skid-resistant fluid barrier backing helps ensure that the floor beneath the mat remains dry and prevents staining
- Large enough for two people
- Aids in keeping the O.R. floor dry to reduce the risk of injuries related to wet floors
- Non-Sterile, intended for single-use, and not made with natural rubber latex